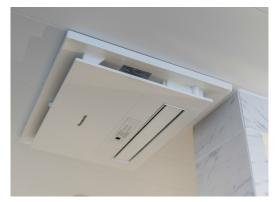

## Personalized Services & Room Features

| amenities & fittings (shower / body<br>Grand Deluxe Suite or |
|--------------------------------------------------------------|
| irand Deluxe Suite or                                        |
|                                                              |
|                                                              |
| d with body jets                                             |
| and slippers                                                 |
| nette (Kitchen utensils on request)                          |
| ayout with separate living room                              |
| and walk-in closet [Grand Deluxe                             |
| type]                                                        |
| irs (Grand Deluxe Suite or above)                            |
| nnels including NowTV,                                       |
| ort channels)                                                |
|                                                              |
| arpet                                                        |
| nange                                                        |
|                                                              |
|                                                              |

Nespresso coffee machine

Thermo ventilator