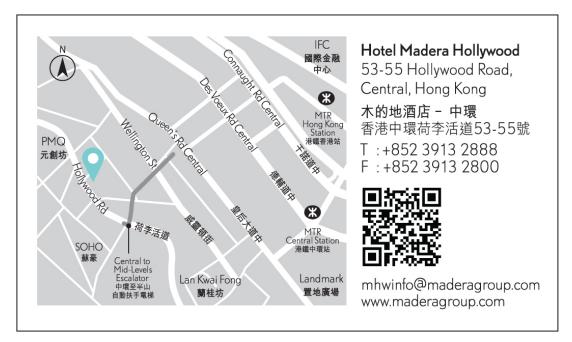

# Hotel Madera Hollywood

#### **Location**

| Hong Kong International Airport (HKG)                           | 45 minutes by Taxi or by Airport Express |
|-----------------------------------------------------------------|------------------------------------------|
| Lan Kwai Fong, Central Business District                        | 10 minutes on foot                       |
| Hong Kong Convention and Exhibition Centre                      | 15 minutes by MTR                        |
| PMQ / Tai Kwun                                                  | 5 minutes on foot                        |
| IFC / Landmark / Central Pier/ Central Harbourfront Event Space | 10 – 15 minutes on foot                  |

Central MTR station exit C