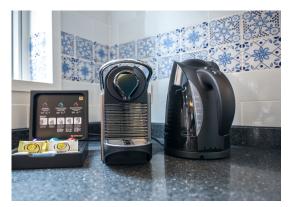

## Personalized Services & Room Features

| amenities & fittings (shower / body<br>Grand Deluxe Suite or |
|--------------------------------------------------------------|
| irand Deluxe Suite or                                        |
|                                                              |
|                                                              |
| d with body jets                                             |
| and slippers                                                 |
| nette (Kitchen utensils on request)                          |
| ayout with separate living room                              |
| and walk-in closet [Grand Deluxe                             |
| type]                                                        |
| irs (Grand Deluxe Suite or above)                            |
| nnels including NowTV,                                       |
| ort channels)                                                |
|                                                              |
| arpet                                                        |
| nange                                                        |
|                                                              |
|                                                              |

Nespresso coffee machine

Thermo ventilator